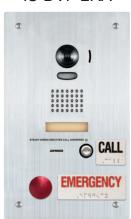

#### -INSTRUCTIONS-

The SBX-ISDVFRA is an 18-Gauge stainless steel enclosure designed for surface mounting the IS-SS/DVF rescue assistance door stations.

Compatible with the IS-DVF-2RA, IS-SS-2RA, IS-SS-RA, and IS-SS-CI

#### IS-DVF-2RA